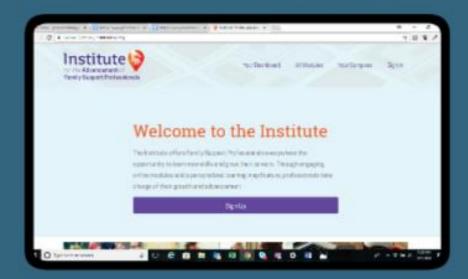

### ANNOUNCING THE INSTITUTE!

#### **HOW IT WORKS:**

Create your account!

All of your training is saved in one place!

#### WHAT IS DIFFERENT?!

1 time registration gives access to all online courses!

All online & classroom training registration in 1 system!

Easy online
viewing
available of all
course
completion

## Register Today @ Institutefsp.org