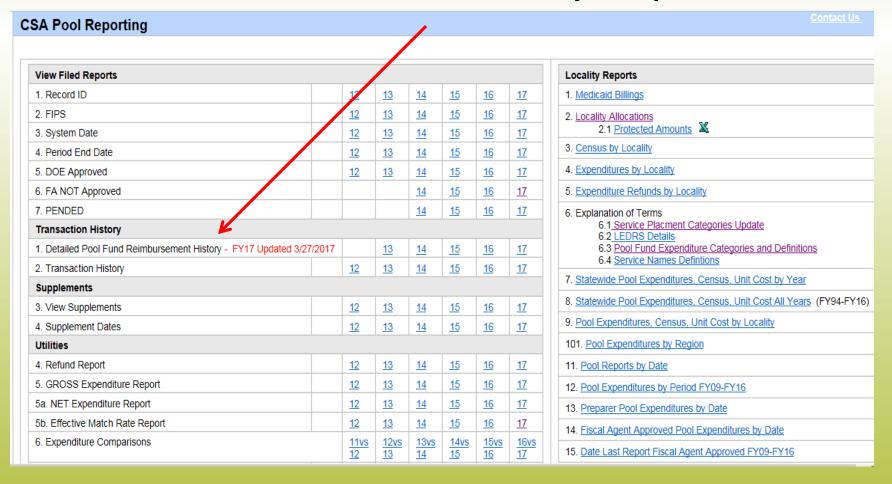

### **CSA Transaction History Reports**

# **CSA Transaction History Summary**

| Transaction History               |          |            |            |                |                |                |  |  |
|-----------------------------------|----------|------------|------------|----------------|----------------|----------------|--|--|
| Match Rate: 0.3755                | Status   | Period End | Date Filed | Total Amount   | State          | Local          |  |  |
| Beginning Balance                 |          |            |            | \$6,269,479.00 | \$3,915,309.63 | \$2,354,169.37 |  |  |
| Pool Reimbursement History        |          | I          |            |                |                |                |  |  |
|                                   | 9        | 07/31/2016 | 09/28/2016 | \$26,593.99    | \$16,657.47    | \$9,936.52     |  |  |
|                                   | 9        | 08/31/2016 | 10/05/2016 | \$652,657.71   | \$408,643.57   | \$244,014.14   |  |  |
|                                   | 9        | 09/30/2016 | 10/07/2016 | \$635,645.30   | \$401,288.94   | \$234,356.36   |  |  |
|                                   | 9        | 10/31/2016 | 11/04/2016 | \$1,028,370.86 | \$642,539.87   | \$385,830.99   |  |  |
|                                   | 9        | 11/30/2016 | 12/09/2016 | \$1,086,622.04 | \$680,171.29   | \$406,450.75   |  |  |
|                                   | 9        | 12/31/2016 | 01/19/2017 | \$1,190,807.34 | \$747,255.16   | \$443,552.18   |  |  |
|                                   | 9        | 01/31/2017 | 02/08/2017 | \$623,074.63   | \$392,083.24   | \$230,991.39   |  |  |
|                                   | 9        | 02/28/2017 | 03/14/2017 | \$1,099,635.55 | \$685,248.52   | \$414,387.03   |  |  |
|                                   | <u>5</u> | 03/31/2017 | 04/05/2017 | \$1,196,775.57 | \$741,499.40   | \$455,276.17   |  |  |
| Pool Reimbursement Expenditure To | otals    |            |            | \$7,540,182.99 | \$4,715,387.46 | \$2,824,795.53 |  |  |
|                                   |          |            |            |                |                |                |  |  |
| Supplement History                |          |            |            |                |                |                |  |  |
|                                   |          |            | 03/14/2017 | \$4,860,858.00 | \$3,036,968.00 | \$1,823,890.00 |  |  |
| Supplement Totals                 |          |            |            | \$4,860,858.00 | \$3,036,968.00 | \$1,823,890.00 |  |  |
|                                   |          |            |            |                |                |                |  |  |
| CSA System Balance                | ,        | ,          |            | \$3,590,154.01 | \$2,236,890.17 | \$1,353,263.84 |  |  |

# CSA Expenditure Reporting Helpful Reports

- Key reports on the CSA web site:
  - Transaction History Report provides a real-time summary of filed pool expenditure reports and available allocation
  - FA (fiscal agent) Not Approved Report provides a listing of expenditure reports not yet approved by the locality fiscal agent
  - Medicaid Local Share Reporting provides a monthly calculation of Medicaid local share
  - Pool Daily History Comparison provides a year to date comparison of reported expenditures by expenditure category.
  - Detail Pool Fund Reimbursement History provides a detail summary of state share payments and financial adjustments