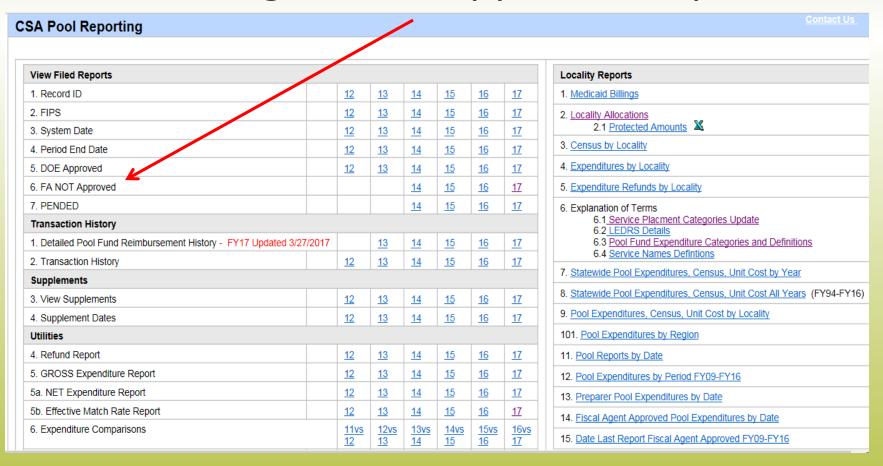

# Fiscal Agent Not Approved Report

#### Pool Reimbursement Reports—FY17 Reports NOT FA Approved (24) Sorted by System Date

| RecordID     | FIPS | Locality             | FY | Sys Date | Period End | Period | Status | Days Filed |
|--------------|------|----------------------|----|----------|------------|--------|--------|------------|
| 27228        | 145  | Powhatan             | 17 | 03/14/17 | 02/28/17   | 2      | 1      | 30         |
| 27268        | 49   | Cumberland           | 17 | 03/28/17 | 02/28/17   | 2      | 1      | 16         |
| <u>27271</u> | 670  | Hopewell             | 17 | 03/28/17 | 02/28/17   | 2      | 1      | 16         |
| <u>27274</u> | 700  | Newport News         | 17 | 03/30/17 | 01/31/17   | 1      | 1      | 14         |
| <u>27286</u> | 157  | Rappahannock         | 17 | 04/03/17 | 03/31/17   | 3      | 1      | 10         |
| <u>27287</u> | 169  | Scott                | 17 | 04/03/17 | 03/31/17   | 3      | 1      | 10         |
| <u>27303</u> | 1300 | Fairfax/Falls Church | 17 | 04/03/17 | 10/31/16   | 10     | 1      | 10         |
| <u>27310</u> | 101  | King William         | 17 | 04/04/17 | 03/31/17   | 3      | 1      | 9          |
| <u>27319</u> | 181  | Surry                | 17 | 04/05/17 | 03/31/17   | 3      | 1      | 8          |
| <u>27266</u> | 550  | Chesapeake           | 17 | 04/06/17 | 11/30/16   | 11     | 1      | 7          |
| <u>27335</u> | 41   | Chesterfield         | 17 | 04/06/17 | 03/31/17   | 3      | 1      | 7          |
| <u>27336</u> | 570  | Colonial Heights     | 17 | 04/06/17 | 03/31/17   | 3      | 1      | 7          |
| 27339        | 29   | Buckingham           | 17 | 04/06/17 | 02/28/17   | 2      | 1      | 7          |
| <u>27350</u> | 93   | Isle of Wight        | 17 | 04/07/17 | 03/31/17   | 3      | 1      | 6          |
| <u>27299</u> | 520  | Bristol              | 17 | 04/10/17 | 03/31/17   | 3      | 1      | 3          |
| <u>27354</u> | 740  | Portsmouth           | 17 | 04/10/17 | 03/31/17   | 3      | 1      | 3          |
| <u>27361</u> | 105  | Lee                  | 17 | 04/10/17 | 03/31/17   | 3      | 1      | 3          |
| 27362        | 191  | Washington           | 17 | 04/10/17 | 03/31/17   | 3      | 1      | 3          |
| <u>27368</u> | 3    | Albemarle            | 17 | 04/11/17 | 03/31/17   | 3      | 1      | 2          |