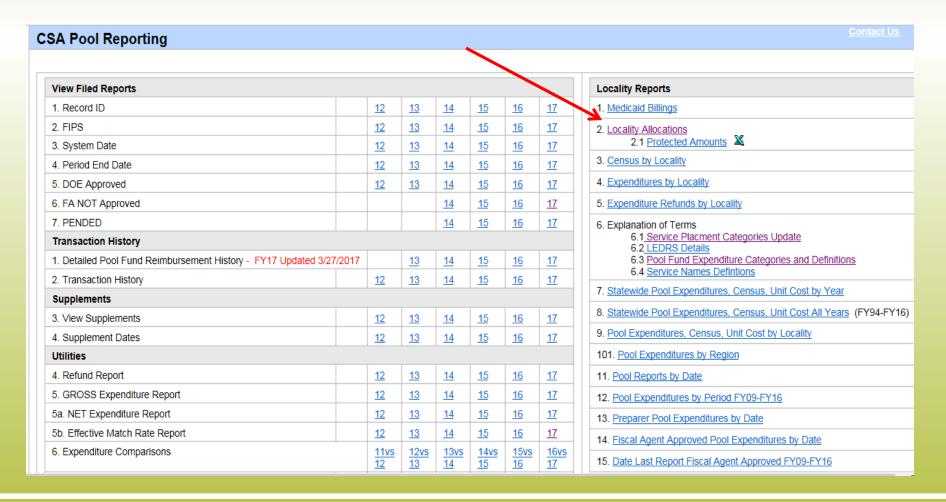

# Fiscal Agent Not Approved Report

#### Pool Reimbursement Reports—FY17 Reports NOT FA Approved (24) Sorted by System Date

| RecordID     | FIPS | Locality             | FY | Sys Date | Period End | Period | Status | Days Filed |
|--------------|------|----------------------|----|----------|------------|--------|--------|------------|
| 27228        | 145  | Powhatan             | 17 | 03/14/17 | 02/28/17   | 2      | 1      | 30         |
| 27268        | 49   | Cumberland           | 17 | 03/28/17 | 02/28/17   | 2      | 1      | 16         |
| <u>27271</u> | 670  | Hopewell             | 17 | 03/28/17 | 02/28/17   | 2      | 1      | 16         |
| <u>27274</u> | 700  | Newport News         | 17 | 03/30/17 | 01/31/17   | 1      | 1      | 14         |
| <u>27286</u> | 157  | Rappahannock         | 17 | 04/03/17 | 03/31/17   | 3      | 1      | 10         |
| <u>27287</u> | 169  | Scott                | 17 | 04/03/17 | 03/31/17   | 3      | 1      | 10         |
| <u>27303</u> | 1300 | Fairfax/Falls Church | 17 | 04/03/17 | 10/31/16   | 10     | 1      | 10         |
| <u>27310</u> | 101  | King William         | 17 | 04/04/17 | 03/31/17   | 3      | 1      | 9          |
| <u>27319</u> | 181  | Surry                | 17 | 04/05/17 | 03/31/17   | 3      | 1      | 8          |
| <u>27266</u> | 550  | Chesapeake           | 17 | 04/06/17 | 11/30/16   | 11     | 1      | 7          |
| <u>27335</u> | 41   | Chesterfield         | 17 | 04/06/17 | 03/31/17   | 3      | 1      | 7          |
| <u>27336</u> | 570  | Colonial Heights     | 17 | 04/06/17 | 03/31/17   | 3      | 1      | 7          |
| 27339        | 29   | Buckingham           | 17 | 04/06/17 | 02/28/17   | 2      | 1      | 7          |
| <u>27350</u> | 93   | Isle of Wight        | 17 | 04/07/17 | 03/31/17   | 3      | 1      | 6          |
| <u>27299</u> | 520  | Bristol              | 17 | 04/10/17 | 03/31/17   | 3      | 1      | 3          |
| <u>27354</u> | 740  | Portsmouth           | 17 | 04/10/17 | 03/31/17   | 3      | 1      | 3          |
| <u>27361</u> | 105  | Lee                  | 17 | 04/10/17 | 03/31/17   | 3      | 1      | 3          |
| 27362        | 191  | Washington           | 17 | 04/10/17 | 03/31/17   | 3      | 1      | 3          |
| <u>27368</u> | 3    | Albemarle            | 17 | 04/11/17 | 03/31/17   | 3      | 1      | 2          |