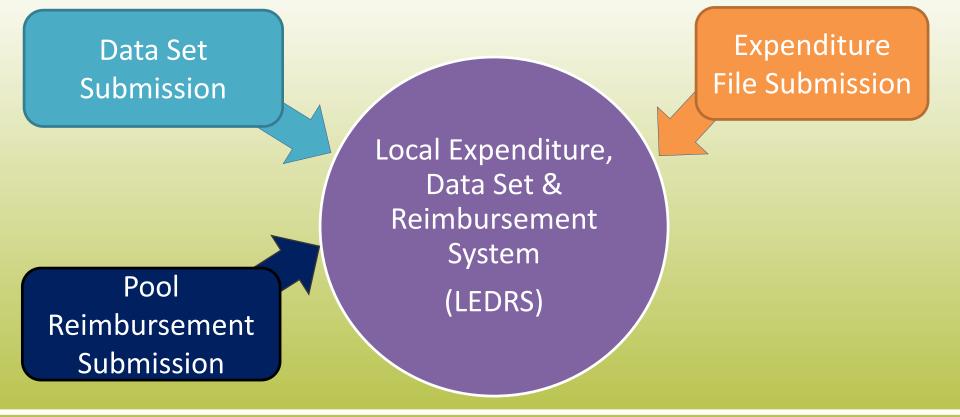

### Fiscal Year 17 – Implementation No Data Set Submission No Expenditure File Submission

- Submission of a new file called LEDRS Local Expenditure, Data Set & Reimbursement System. This is a combined file containing data elements present in the current CSA Data Set and Expenditure File
- LEDRS file submission shall be in concurrence with Pool Fund Reimbursement request

### File Submission - Frequency

Data Set: Data is cumulative and the submission is at a quarterly frequency.

Expenditure File: Data is submitted at a quarterly frequency.

Pool Reimbursement Report, no more than monthly and no less than quarterly.

LEDRS File: Data is submitted at the same frequency as the Pool Reimbursement

Files shall be submitted no more than monthly and no less than quarterly.

- Locality Child Identifier
- Unique identifier generated by the locality's IT system that uniquely identifies a child within a locality.
- Student Identifier
- ✓ Unique Student Identifier
- ✓ It is mandatory if SPT is 6, 17, 18 or if SSN is Null