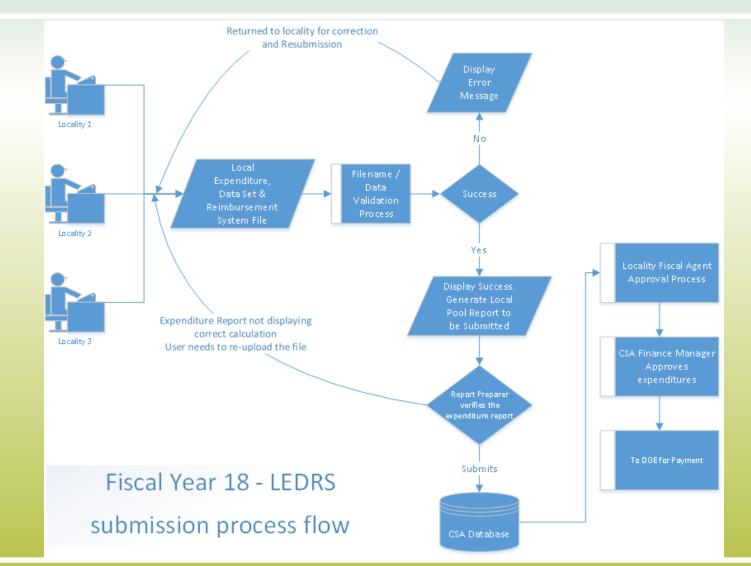

## LEDRS File

- LEDRS file shall be uploaded from a new section; CSA File Transfer
- After the LEDRS file has passed all the validations successfully, the Report Preparer, who uploaded the file shall be given an opportunity to view the expenditure report generated by data contained in the file.
- Following which the file can be confirmed
- If there are any errors, an error report shall be displayed on the screen, the user will need to rectify the errors in the source system and resubmit the file