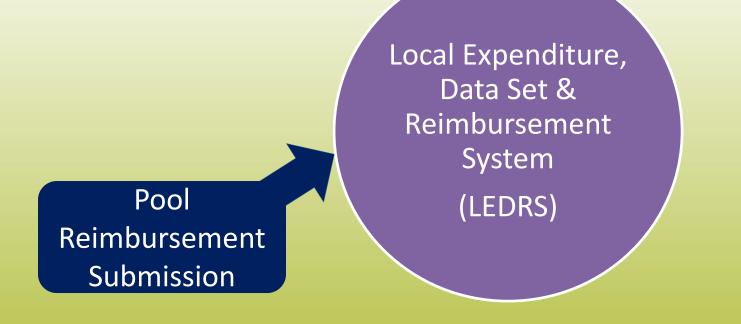

#### 1. Pool Reimbursement

Locality submits the summarized locality expenditures either on a monthly or at least on a quarterly frequency.

Once the report is approved by locality's Fiscal Agent, it is processed for pool fund reimbursement.

## LEDRS File

- Consists of detailed information of all payment/refunds made by a locality.
- This file contains data extracted after the last submission of a LEDRS file from the locality's IT system
- This file shall contain data for 2 Fiscal Years only during the months of July, Aug, Sept
- The first LEDRS file is due in the month of August, 2016 for Fiscal Year 17