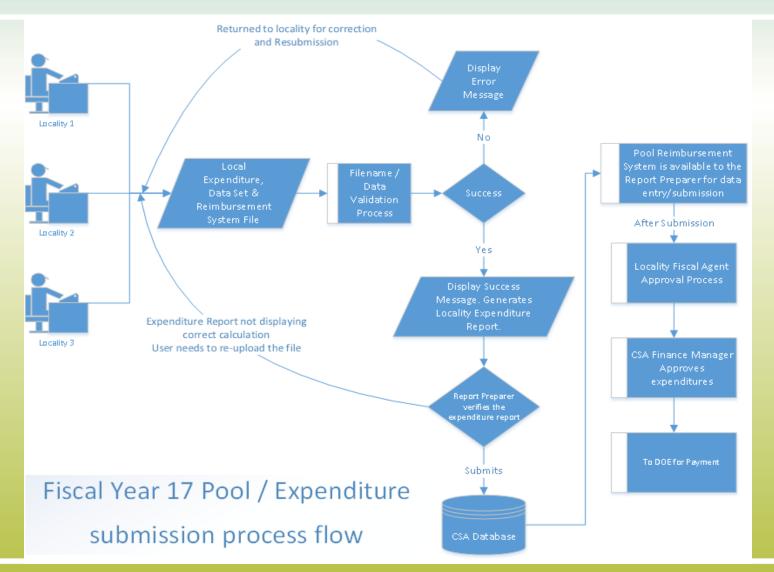

## LEDRS File

- LEDRS file shall be uploaded from a new section; CSA File Transfer
- After the LEDRS file has passed all the validations successfully, the Report Preparer, who uploaded the file shall be given an opportunity to view the expenditure report generated by data contained in the file.
- Following which the file can be confirmed
- If there are any errors, an error report shall be displayed on the screen, the user will need to rectify the errors in the source system and resubmit the file