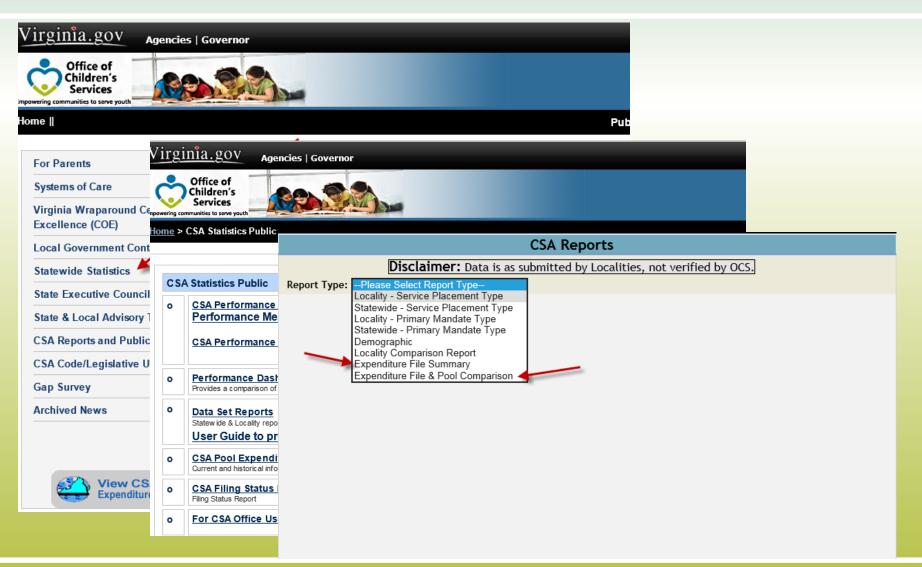

- The Report Preparer shall have to verify if the pool reimbursement report that the agency is planning to submit matches with the Expenditure file report



#### CSA Report Preparer Screen Pool Reimbursement Section





### Navigation for LEDRS File submission

- All non-CBDRS Users
  - 1. Local Government Reporting (Right Rail)
  - 2. CSA File Transfer Login
  - 3. Interim Screen
  - 4. Login (User/Password)
  - 5. Browse  $\rightarrow$  Choose file  $\rightarrow$  Submit

3



## LEDRS – CBDRS

 All the validation shall be implemented in the CSA in-house Child Based Data Reporting System (CBDRS)



### Navigation for LEDRS File submission

- CBDRS Users
  - 1. Login to CBDRS System
  - 2. Data Export
  - 3. Select LEDRS File
  - 4. Generate
  - 5. Export



#### Verify Upload Reports



### Office of Children's Services

#### **Expenditure File Summary**

#### Part 1 - Expenditure Description

|     | Expenditure Description                                                                                                                               | Local Match<br>Rate<br>(a) | Gross Total<br>Expenditure<br>this Period<br>(b) | Expenditure<br>Refunds this<br>Period<br>(c) | Net Total<br>Expenditures<br>(b minus c)<br>(d) | Local Match<br>(a x d)<br>(e) | State Match<br>(d-e)<br>(f) |
|-----|-------------------------------------------------------------------------------------------------------------------------------------------------------|----------------------------|--------------------------------------------------|----------------------------------------------|----