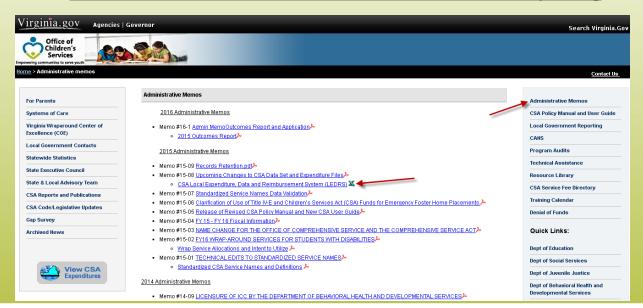

## LEDRS File layout, Business Rules

Administrative Memos

2015 Administrative Memos

Memo #15-08 Upcoming Changes to CSA Data Set and Expenditure Files

- CSA Local Expenditure, Data and Reimbursement System (LEDRS)
- Presentation Slides LEDRS: The future of CSA Data Reporting