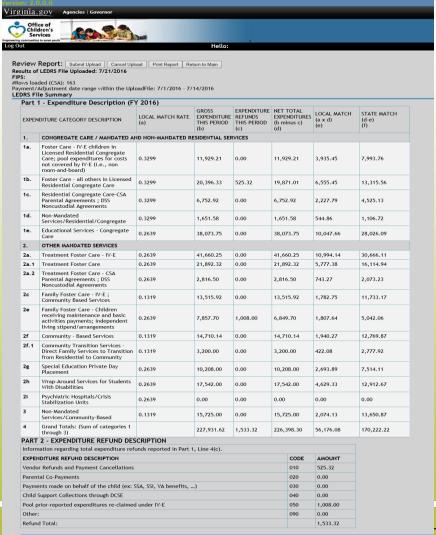

## CSA LEDRS Upload – Print Report Button

#### **LEDRS Upload Success Print**

Results of LEDRS File Uploaded: 7/21/2016 FIPS: #Rows loaded (CSA): 163 Payment/Adjustment date range within the UploadFile: 7/1/2016 - 7/14/2016 LEDRS File Summary

Part 1 - Expenditure Description (FY 2016)

| ait        | i - Experialcare Description (F1                                                                                                                             | 2010)                   |                                            |                                              |                                                 |                               |                             |  |
|------------|--------------------------------------------------------------------------------------------------------------------------------------------------------------|-------------------------|--------------------------------------------|----------------------------------------------|-------------------------------------------------|-------------------------------|-----------------------------|--|
| EXPEN      | DITURE CATEGORY DESCRIPTION                                                                                                                                  | LOCAL MATCH RATE<br>(a) | GROSS<br>EXPENDITURE<br>THIS PERIOD<br>(b) | EXPENDITURE<br>REFUNDS THIS<br>PERIOD<br>(c) | NET TOTAL<br>EXPENDITURES<br>(b minus c)<br>(d) | LOCAL MATCH (a<br>x d)<br>(e) | STATE MATCH<br>(d-e)<br>(f) |  |
| 1.         | CONGREGATE CARE / MANDATED AND NON-MANDATED RESIDENTIAL SERVICES                                                                                             |                         |                                            |                                              |                                                 |                               |                             |  |
| 1a.        | Foster Care - IV-E children in<br>Licensed Residential Congregate<br>Care; pool expenditures for costs not<br>covered by IV-E (i.e., non room-and-<br>board) | 0.3299                  | 11,929.21                                  | 0.00                                         | 11,929.21                                       | 3,935.45                      | 7,993.76                    |  |
| 1Ь.        | Foster Care - all others in Licensed<br>Residential Congregate Care                                                                                          | 0.3299                  | 20,396.33                                  | 525.32                                       | 19,871.01                                       | 6,555.45                      | 13,315.56                   |  |
| 1c.        | Residential Congregate Care-CSA<br>Parental Agreements ; DSS<br>Noncustodial Agreements                                                                      | 0.3299                  | 6,752.92                                   | 0.00                                         | 6,752.92                                        | 2,227.79                      | 4,525.13                    |  |
| 1d.        | Non-Mandated<br>Services/Residential/Congregate                                                                                                              | 0.3299                  | 1,651.58                                   | 0.00                                         | 1,651.58                                        | 544.86                        | 1,106.72                    |  |
| 1e.        | Educational Services - Congregate<br>Care                                                                                                                    | 0.2639                  | 38,073.75                                  | 0.00                                         | 38,073.75                                       | 10,047.66                     | 28,026.09                   |  |
| 2.         | OTHER MANDATED SERVICES                                                                                                                                      |                         |                                            |                                              |                                                 |                               |                             |  |
| 2a.        | Treatment Foster Care - IV-E                                                                                                                                 | 0.2639                  | 41,660.25                                  | 0.00                                         | 41,660.25                                       | 10,994.14                     | 30,666.11                   |  |
| 2a.1       | Treatment Foster Care                                                                                                                                        | 0.2639                  | 21,892.32                                  | 0.00                                         | 21,892.32                                       | 5,777.38                      | 16,114.94                   |  |
| 2a.2       | Treatment Foster Care - CSA<br>Parental Agreements ; DSS<br>Noncustodial Agreements                                                                          | 0.2639                  | 2,816.50                                   | 0.00                                         | 2,816.50                                        | 743.27                        | 2,073.23                    |  |
| 2Ь         | Specialized Foster Care - IV-E ;<br>Community Based Services                                                                                                 | 0.2639                  | 0.00                                       | 0.00                                         | 0.00                                            | 0.00                          | 0.00                        |  |
| 2b.1       | Specialized Foster Care                                                                                                                                      | 0.2639                  | 0.00                                       | 0.00                                         | 0.00                                            | 0.00                          | 0.00                        |  |
| 2c         | Family Foster Care - IV-E ;<br>Community Based Services                                                                                                      | 0.1319                  | 13,515.92                                  | 0.00                                         | 13,515.92                                       | 1,782.75                      | 11,733.17                   |  |
| 2d         | Family Foster Care Maintenance only                                                                                                                          | 0.2639                  | 0.00                                       | 0.00                                         | 0.00                                            | 0.00                          | 0.00                        |  |
| 2 <b>e</b> | Family Foster Care - Children receiving maintenance and basic activities payments; independent living stipend/arrangements                                   | 0.2639                  | 7,857.70                                   | 1,008.00                                     | 6,849.70                                        | 1,807.64                      | 5,042.06                    |  |
| 2f         | Community - Based Services                                                                                                                                   | 0.1319                  | 14,710.14                                  | 0.00                                         | 14,710.14                                       | 1,940.27                      | 12,769.87                   |  |
| 2f. 1      | Community Transition Services -<br>Direct Family Services to Transition<br>from Residential to Community                                                     | 0.1319                  | 3,200.00                                   | 0.00                                         | 3,200.00                                        | 422.08                        | 2,777.92                    |  |
| 2g         | Special Education Private Day<br>Placement                                                                                                                   | 0.2639                  | 10,208.00                                  | 0.00                                         | 10,208.00                                       | 2,693.89                      | 7,514.11                    |  |
| 2h         | Wrap-Around Services for Students<br>With Disabilities                                                                                                       | 0.2639                  | 17,542.00                                  | 0.00                                         | 17,542.00                                       | 4,629.33                      | 12,912.67                   |  |
| 2i         | Psychiatric Hospitals/Crisis<br>Stabilization Units                                                                                                          | 0.2639                  | 0.00                                       | 0.00                                         | 0.00                                            | 0.00                          | 0.00                        |  |
| 3          | Non-Mandated Services/Community-<br>Based                                                                                                                    | 0.1319                  | 15,725.00                                  | 0.00                                         | 15,725.00                                       | 2,074.13                      | 13,650.87                   |  |
| 4          | Grand Totals: (Sum of categories 1 through 3)                                                                                                                |                         | 227,931.62                                 | 1,533.32                                     | 226,398.30                                      | 56,176.08                     | 170,222.22                  |  |
|            |                                                                                                                                                              |                         |                                            |                                              |                                                 |                               |                             |  |

#### PART 2 - EXPENDITURE REFUND DESCRIPTION

| Information regarding total expenditure refunds reported in Part 1, Line 4(c). |      |          |  |  |  |  |
|--------------------------------------------------------------------------------|------|----------|--|--|--|--|
| EXPENDITURE REFUND DESCRIPTION                                                 | CODE | ТИПОМА   |  |  |  |  |
| Vendor Refunds and Payment Cancellations                                       | 010  | 525.32   |  |  |  |  |
| Parental Co-Payments                                                           | 020  | 0.00     |  |  |  |  |
| Payments made on behalf of the child (ex: SSA, SSI, VA benefits,)              | 030  | 0.00     |  |  |  |  |
| Child Support Collections through DCSE                                         | 040  | 0.00     |  |  |  |  |
| Pool prior-reported expenditures re-claimed under IV-E                         | 050  | 1,008.00 |  |  |  |  |
| Other:                                                                         | 090  | 0.00     |  |  |  |  |
| Refund Total:                                                                  |      | 1.533.32 |  |  |  |  |