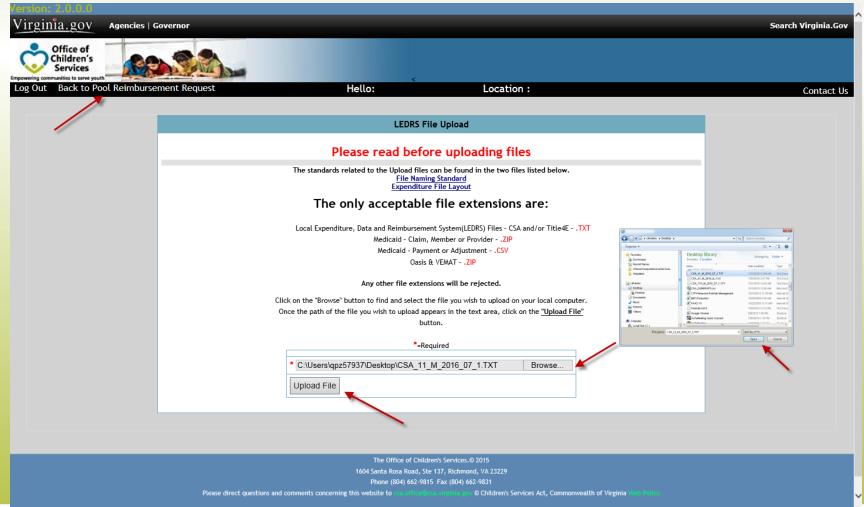

LEDRS file is NOT uploaded by the locality. The Report Preparer shall not be able to manually enter and submit the Pool Reimbursement Report.
- The Report Preparer shall have to <u>verify</u> if the pool reimbursement report that the agency is planning to submit matches with the LEDRS file expenditure report

## Office of Children's Services





Local Government Reporting Screen





## LEDRS File - Title IV-E

- Title IV-E LEDRS file shall be uploaded from a new link; File Transfer Login on Local Government Reporting
- File Layout is the same as that of CSA LEDRS
- Quarterly file submission ONLY



## CSA Report Preparer Log in Screen





## CSA Report Preparer Main Menu





### CSA Report Preparer – Pool Reimbursement Request Screen





## CSA Report Preparer – LEDRS Upload Screen





## CSA LEDRS Upload – Unsuccessful Screen





CSA Report Preparer – LEDRS Success Screen





## CSA LEDRS Upload – Print Report Button



#### **LEDRS Upload Success Print**

Results of LEDRS File Uploaded: 7/21/2016 FIPS: #Rows loaded (CSA): 163 Payment/Adjustment date range within the UploadFile: 7/1/2016 - 7/14/2016 LEDRS File Summary

Part 1 - Expenditure Description (FY 2016)

| ait        | i - Experialcare Description (F1                                                                                                                             | 2010)                   |                                            |                                              |                                                 |                               |                             |  |
|-