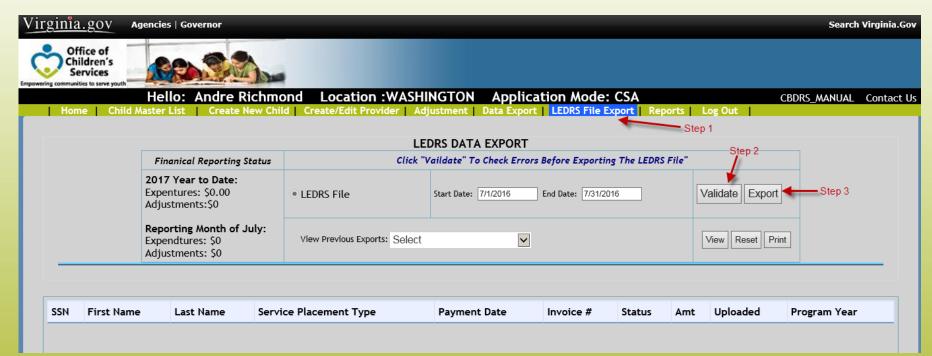

## CSA Report Preparer – LEDRS Upload Screen

## Navigation for LEDRS File submission

- CBDRS Users
  - 1. Login to CBDRS System