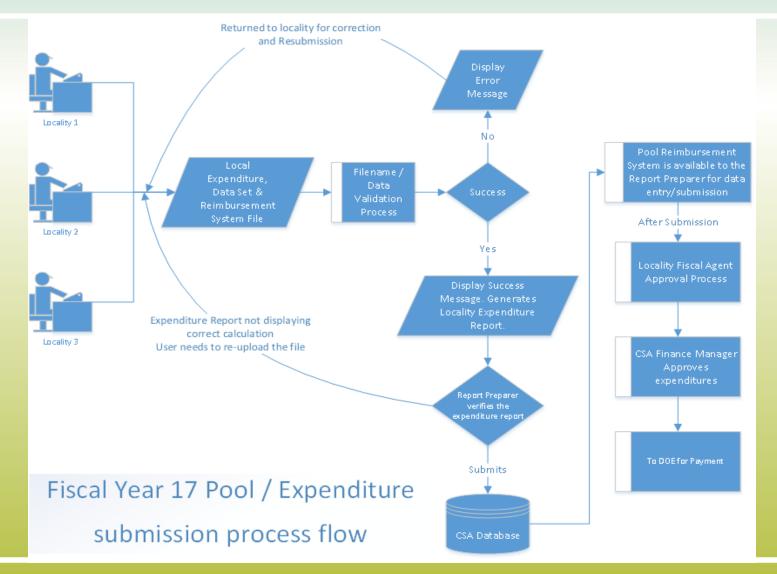

## Fiscal Year 17 – LEDRS File

- This is a combined file containing data elements present in the current CSA Data Set and Expenditure File
- This file consists of detailed information of all payment/refunds made by a locality
- This file shall contain data extracted after the last submission of a LEDRS file from the locality's IT system
- During the months of July, Aug, Sept, this file shall contain data for 2 Fiscal Years (current & previous)
- The first LEDRS file submission shall be accepted by OCS from August 1, 2016

## LEDRS File Submission – Frequency

LEDRS File: Data is submitted at the same frequency as the locality's Pool

Reimbursement

Pool Reimbursement Report, no more than monthly and no less than quarterly.

LEDRS file submission shall be in concurrence with Pool Fund Reimbursement request. Files shall be submitted no more than monthly and no less than quarterly.

## LEDRS & Pool Reimbursement Relation

- If a LEDRS file is NOT uploaded by the locality. The Report Preparer shall not be able to manually enter and submit the Pool Reimbursement Report.
- The Report Preparer shall have to <u>verify</u> if the pool reimbursement report that the agency is planning to submit matches with the LEDRS file expenditure report