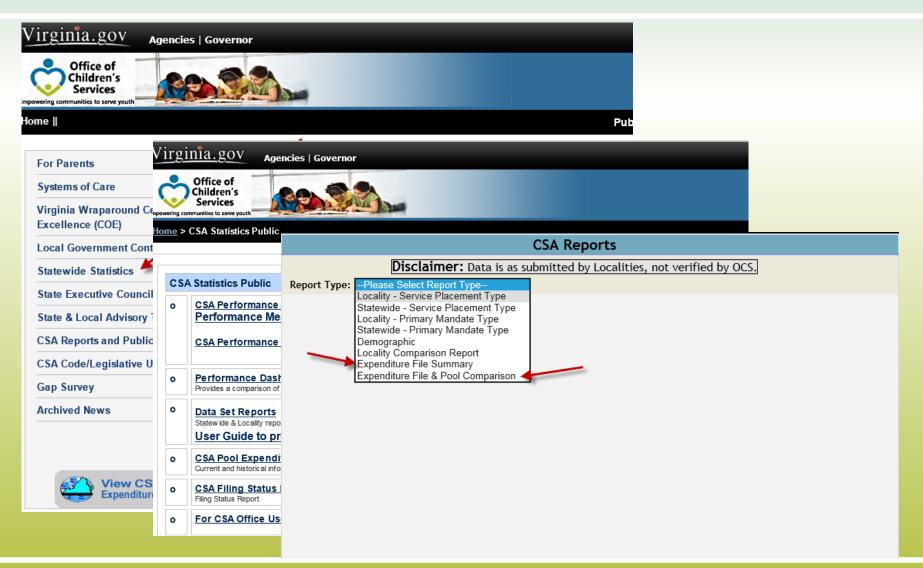

### **Verify Upload Reports**

### **Expenditure File Summary**

Part 1 - Expenditure Description

|     | Expenditure Description                                                                                                                         | Local Match<br>Rate<br>(a) | Gross Total<br>Expenditure<br>this Period<br>(b) | Expenditure<br>Refunds this<br>Period<br>(c) | Net Total<br>Expenditures<br>(b minus c)<br>(d) | Local Match<br>(a x d)<br>(e) | State Match<br>(d-e)<br>(f) |
|-----|-------------------------------------------------------------------------------------------------------------------------------------------------|----------------------------|--------------------------------------------------|----------------------------------------------|-------------------------------------------------|-------------------------------|-----------------------------|
| 1a  | Foster Care - IV-E children in Licensed Residential Congregate Care; pool expenditures for costs not covered by IV-E (i.e., non room-and-board) | 0.2916                     | 0.00                                             | 0.00                                         | 0.00                                            | 0.00                          | 0.00                        |
| 1b  | Foster Care - all others in Licensed Residential<br>Congregate Care                                                                             | 0.2916                     | 74,270.62                                        | 0.00                                         | 74,270.62                                       | 21,657.31                     | 52,613.31                   |
| 1c  | Residential Congregate Care—CSA Parental<br>Agreements; DSS Noncustodial Agreements                                                             | 0.2916                     | 65,868.74                                        | 0.00                                         | 65,868.74                                       | 19,207.32                     | 46,661.42                   |
| 1d  | Non-Mandated Services/Residential/Congregate                                                                                                    | 0.2916                     | 0.00                                             | 0.00                                         | 0.00                                            | 0.00                          | 0.00                        |
| 1e  | Educational Services - Congregate Care                                                                                                          | 0.2332                     | 11,346.15                                        | 0.00                                         | 11,346.15                                       | 2,645.92                      | 8,700.23                    |
| 2a  | Treatment Foster Care - IV-E                                                                                                                    | 0.2332                     | 61,903.00                                        | 0.00                                         | 61,903.00                                       | 14,435.78                     | 47,467.22                   |
| 2a1 | Treatment Foster Care                                                                                                                           | 0.2332                     | 438.09                                           | 0.00                                         | 438.09                                          | 102.16                        | 335.93                      |
| 2a2 | Treatment Foster Care – CSA Parental<br>Agreements ; DSS Noncustodial Agreements                                                                | 0.2332                     | 0.00                                             | 0.00                                         | 0.00                                            | 0.00                          | 0.00                        |
| 2b  | Specialized Foster Care – IV-E ; Community Based Services                                                                                       | 0.2332                     | 0.00                                             | 0.00                                         | 0.00                                            | 0.00                          | 0.00                        |
| 2b1 | Specialized Foster Care                                                                                                                         | 0.2332                     | 0.00                                             | 0.00                                         | 0.00                                            | 0.00                          | 0.00                        |
| 2c  | Family Foster Care – IV-E ; Community Based Services                                                                                            | 0.1166                     | 875.00                                           | 0.00                                         | 875.00                                          | 102.02                        | 772.98                      |
| 2d  | Family Foster Care Maintenance only                                                                                                             | 0.2332                     | 0.00                                             | 0.00                                         | 0.00                                            | 0.00                          | 0.00                        |
| 2e  | Family Foster Care – Children receiving<br>maintenance and basic activities payments;<br>independent living Stipend/Arrangements                | 0.2332                     | 14,578.58                                        | 0.00                                         | 14,578.58                                       | 3,399.72                      | 11,178.86                   |
| 2f  | Community - Based Services                                                                                                                      | 0.1166                     | 8,147.86                                         | 0.00                                         | 8,147.86                                        | 950.04                        | 7,197.82                    |
| 2f1 | Community Transition Services – Direct Family<br>Services to Transition from Residential to<br>Community                                        | 0.1166                     | 0.00                                             | 0.00                                         | 0.00                                            | 0.00                          | 0.00                        |
| 2g  | Special Education Private Day Placement                                                                                                         | 0.2332                     | 10,296.00                                        | 0.00                                         | 10,296.00                                       | 2,401.03                      | 7,894.97                    |
| 2h  | Wrap-Around Services for Students With Disabilities                                                                                             | 0.2332                     | 480.00                                           | 0.00                                         | 480.00                                          | 111.94                        | 368.06                      |
| 2i  | Psychiatric Hospitals/Crisis Stabilization Units                                                                                                | 0.2332                     | 0.00                                             | 0.00                                         | 0.00                                            | 0.00                          | 0.00                        |
| 3   | Non-Mandated Services/Community-Based                                                                                                           | 0.1166                     | 0.00                                             | 0.00                                         | 0.00                                            | 0.00                          | 0.00                        |
|     | GRAND TOTALS                                                                                                                                    | 4.198                      | 248,204.04                                       | 0.00                                         | 248,204.04                                      | 65,013.24                     | 183,190.80                  |