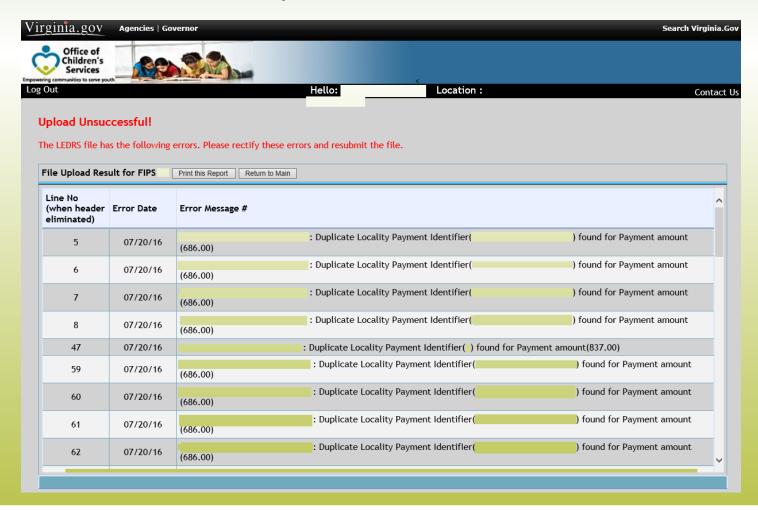

## CSA LEDRS Upload – Unsuccessful Screen

CSA Report Preparer – LEDRS Success Screen